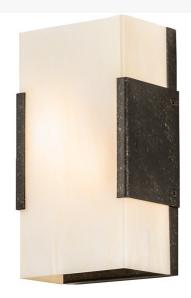

Item Weight:: 3 lbs.
Base Type:: E12

Lens Color:: Creme Carrare Idalight

Lamping Quantity:: 2
Shape:: B10
Wattage:: 60

Other Family:: Quadrato
Metal Finish:: Golden Bronze

Rendering a stunning transitional look... This gorgeous lighting design features a Creme Carrare Idalight lens embraced by a Golden Bronze finished frame. The Quadrato Vicio Wall Sconce is included in our American-made, American-designed, handcrafted Transitional Lighting Collection. Manufactured in Yorkville, NY. UL and cUL listed for dry and damp locations.