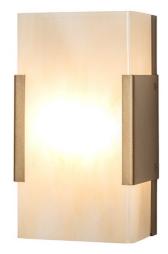

## **5" WIDE QUADRATO VICIO WALL SCONCE | 237807**

Item Weight:: 2.5 lbs.
Base Type:: E12

Lens Color:: Sahara Taupe Idalight

Lamping Quantity:: 2
Shape:: B10
Wattage:: 5 LED

Other Family:: Quadrato
Metal Finish:: Gold Metallic

Rendering a stunning transitional look. This handsome lighting design features a Sahara Taupe Idalight lens embraced by a Golden Metallic finished frame. The Quadrato Vicio Wall Sconce is included in our American-made, American-designed, handcrafted Transitional Lighting Collection. Manufactured in Yorkville, NY. UL and cUL listed for dry and damp locations.