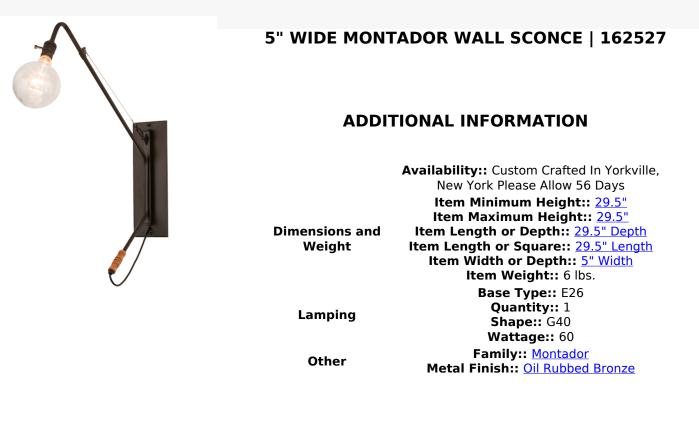

Designed as a unique cantilever structure, Montador features a dramatic handle and an aircraft cable support for a distinguished aesthetic appeal. Offered in a stunning Oil Rubbed Bronze finish, this wall luminaire accommodates oversized G40 lamps (not included). This fixture is ideal as a sconce in a hallway, breezeway and other rooms, or as a reading light to deliver functional illumination. Handcrafted in the USA, this fixture is available in custom designs, colors and sizes, as well as dimmable energy efficient lamping. UL and cUL listed for damp and dry locations. This fixture can be designed as a swingarm sconce- call for details.