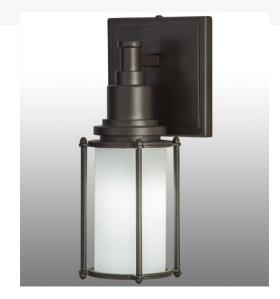

## **5" WIDE KEPLER WALL SCONCE | 153350**

Base Type:: E26

Lens Color:: Frosted Clear Glass

Quantity:: 1 Shape:: B11 Wattage:: 60

Other Family:: Kepler
Metal Finish:: Oil Rubbed Bronze

Kepler is designed as a dramatic luminous accent for any room or corridor in a residential, hospitality or commercial location. This wall sconce features an Opal Glass diffuser shade which is complemented with a telescopic styled frame and hardware featured in an Oil Rubbed Bronze. Beautiful ambient illumination projects from one Customer Supplied Medium base 60-watt B11 lamp. Handcrafted by highly skilled artisans in the USA, the wall sconce is available in custom sizes, styles, colors and dimmable energy efficient lamping options. Kepler is UL and cUL listed for dry, damp and wet locations.