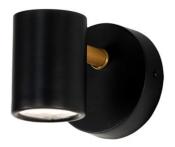

## **5" WIDE KELLEN WALL SCONCE | 227971**

> Item Weight:: 2 lbs. Base Type:: INTEGRAL

Lens Color:: Clear Seeded Glass And

Statuario Idalight

Quantity:: STRIP Shape:: LED Wattage:: 6.0

Family:: Kellen

Other Metal Finish:: Flat Black And Goldtastic

The material is Steel, Glass, and Idalight. The finish is Flat Black and Goldtastic. The top diffuser is Clear Seeded Glass and the bottom diffuser is Statuario Idalight.