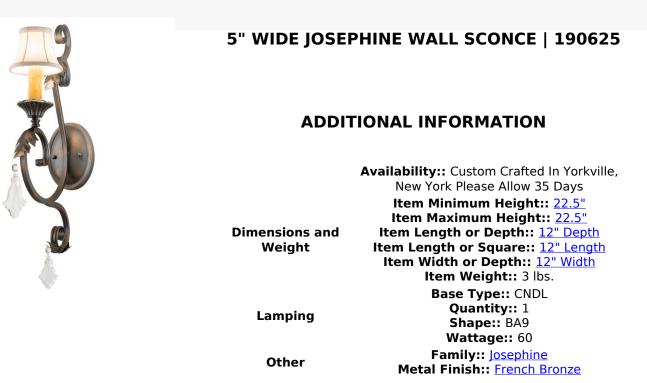

Offering a luxurious charm and elegance, Josephine features an elaborate design with Hand-Forged Iron scrollwork and accents in a stunning French Bronze finish. The exquisite sconce reveals an Amber faux candlelight crowned with a Cream Textrene shade and perched on a bobeche. The wall fixture is adorned with metal acanthus leaves and crystal pendalogues. Custom crafted by highly skilled artisans in our 180,000 square foot manufacturing facility in Yorkville, New York. Custom sizes, shade colors and metal finishes available. UL and cUL listed for dry and damp locations however we do not recommend installing it in spaces that experience a large amount of moisture due to the fabric shade.