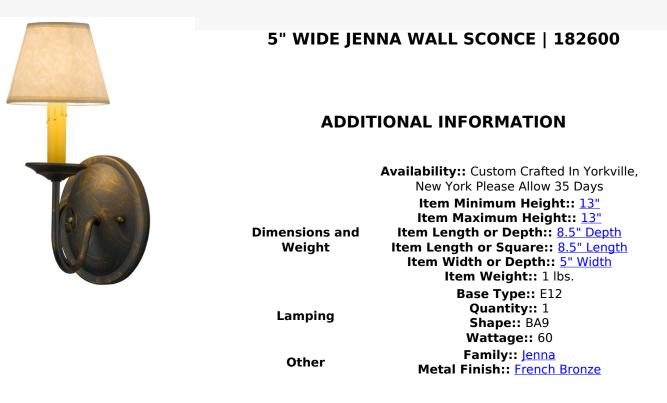

A sumptuous decorative design evokes a rich lustrous charm. Jenna features a French Bronze finish that will highlight the walls of any room. Hand-Forged Iron scrollwork and bobeche embrace an Amber faux candlelight topped with an Aged Celadon Parchment shade. The fixture will add a touch of warm ambient lighting to your interiors. Handcrafted by highly skilled artisans in our 180,000 square foot manufacturing facility in Yorkville, New York. Shade colors, metal finishes and fixture sizes can be customized to your needs. UL and cUL listed for dry and damp locations however we do not recommend installing it in spaces that experience a large amount of moisture due to the fabric shade.