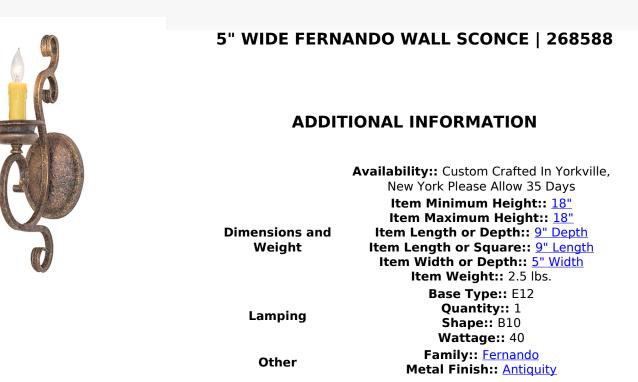

Beauty and grace come to light with this elegant wall sconce highlighted with an elaborate scrollwork design. An Ivory faux candlelight is perched on a distinctive bobeche featuring an Antique finish. Perfect for illuminating hallways and other rooms in fine homes, hotels, restaurants, and other residential and commercial spaces, from Carmel, Indiana, to Brookfield, Wisconsin. Custom configurable sizes, lamping, and finish options are available to meet your specific lighting needs. The Fernando Wall Sconce is included in our American-made, American-designed, handcrafted Traditional Lighting Collection, which is manufactured in Yorkville, NY. UL and cUL are listed for dry and damp locations.