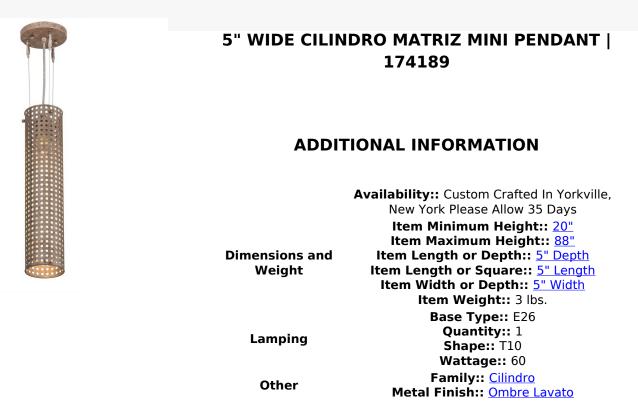

Designed with a cylindrical profile that fits into a broad range of settings, this Cilindro Mini Pendant evokes a striking aesthetic. The stunning diffuser features a matrix design with steel perforations that reveal soft ambient light. The handsome hardware and frame are featured in an Ombre Lavato finish. Install these mini pendants in a row across an island, counter, bar or table for a complete designer look. Handcrafted by skilled artisans in our 180,000 square foot manufacturing facility in Yorkville, New York, this fixture is available in custom colors, styles and sizes, as well as dimmable energy efficient lamping options. UL and cUL listed for damp and dry locations.