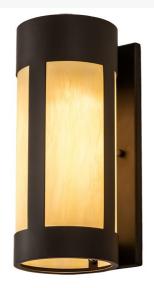

## **5" WIDE CARTIER WALL SCONCE | 214540**

Item Weight:: 4 lbs.
Base Type:: E26

Lens Color:: Creme Carrare Idalight
Lamping Quantity:: 1

Quantity:: 1 Shape:: MR16 Wattage:: 5 LED Family:: <u>Cartier</u>

Other Metal Finish:: Oil Rubbed Bronze

The stunning Cartier pendant pairs a Creme Carrare Idalight shade with an Oil Rubbed Bronze finish. Ideal for illuminating hallways and other spaces in residential, hospitality and commercial settings. Handcrafted by master artisans in our 180,000 square foot manufacturing facility in Yorkville, New York. Shade colors, metal finishes and fixture sizes can be customized to meet your needs. UL and cUL listed for damp and dry locations.