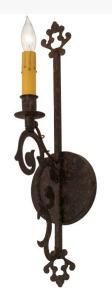

## 5" WIDE ANEILA WALL SCONCE | 162456

Item Width or Depth:: 5" Width Item Weight:: 2 lbs.

Base Type:: E12 Quantity:: 1 Shape:: BA9 Wattage:: 60

Family:: Aneila
Metal Finish:: Coffee Bean

Dimensions and Weight

Lamping

Other

Rich styling and elegance come to light with Aneila. This wall sconce pairs an Ivory faux candlelight on a bobeche with detailed scrolled hardware and decorative elements that are featured in a Coffee Bean finish. Handcrafted in the USA, this exquisite fixture is available in custom sizes, styles and colors.