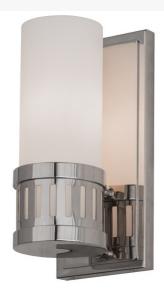

## 4"W CILINDRO CHISOLM PASSAGE WALL SCONCE | 145702

Inspired by tooth-like Dentil block patterns used in Doric, Ionic and Corinthian orders of classic Greek and Roman architecture. The grooved design of this Cilindro Slotted wall fixture offers a unique industrial design with Extreme Chrome finished stainless steel hardware and matching backplate. The Statuario Idalight cylindrical lens evokes ambient lighting for corridors and nearly any room.