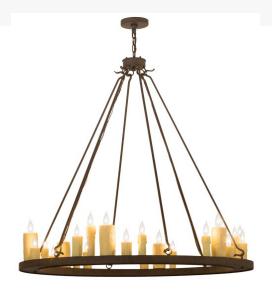

## **49"W DEINA 24 LT CHANDELIER | 165065**

Item Weight:: 66 lbs.

**Base Type::** E12 **Quantity::** 24 **Shape::** B10 **Wattage::** 60 **Family::** <u>Deina</u>

Metal Finish:: Classic Rust

Dimensions and Weight

Lamping

Other

Create a warming, welcoming effect with this distinctive fixture for an entryway, grand dining room or lobby. This exquisite chandelier features the charm of 24 faux Ivory candlelights paired with the strength of a solid steel ring shaped frame finished in a Classic Rust hue. Custom crafted by artisans at our manufacturing facility in the USA, this fixture is available in custom colors, styles and sizes, as well as dimmable, energy efficient lamping. UL and cUL listed for dry and damp locations.