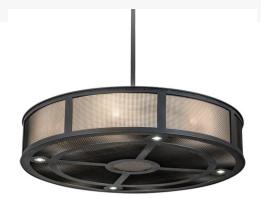

## 49" WIDE TELLURIDE MAGIC PENDANT | 212798

Dimensions and Weight Item Length or Depth:: 48.5" Depth Item Length or Square:: 48.5" Length Item Width or Depth:: 48.5" Width

Item Weight:: 130 lbs.
Base Type:: E26

Base Type2:: E26
Lens Color:: Sahara Taupe Idalight And

ens Color:: <u>Sahara Taupe Idalight An</u> Crystal Idalight

Lamping Quantity:: 8
Quantity2:: 4
Shape:: A19 LED

Shape2:: MR16 LED Wattage:: 6 Wattage2:: 5

Other Family:: <u>Telluride Magic</u>
Metal Finish:: <u>Natural Iron</u>

The material is Steel and Idalight. The finish is Natural Iron. The diffuser is Sahara Taupe Idalight and Crystal Idalight. This item was custom constructed with additional stabilization for a unique application. Contact us for information about how this item can be designed to fit your needs.