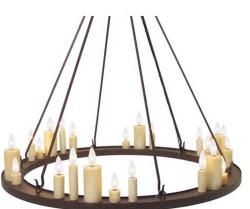

## 49" WIDE DEINA 24 LIGHT CHANDELIER | 116741 **ADDITIONAL INFORMATION** Availability:: Custom Crafted In Yorkville, New York Please Allow 56 Days Item Minimum Height:: 48" Item Maximum Height:: 48" **Dimensions and** Item Length or Depth:: <u>49" Depth</u> Weight Item Width or Depth:: <u>49" Width</u> Item Weight:: 36 lbs. Base Type:: E12 Quantity:: 24 Lamping Shape:: BA9 Wattage:: 60

Family:: Deina

Metal Finish:: Cajun Spice

Other

A uniquely designed chandelier renders 24 faux candles in various shapes and sizes around the perimeter. Each Ivory light is perched on the sturdy ring featured in a warm Cajun Spice finish. The 49-inch wide fixture is handmade in the Yorkville, NY manufacturing facility. Customer-specific sizes, colors and designs are included in our custom palette, as well as dimmable energy efficient lamping options such as LED. The striking chandelier is UL and cUL listed for dry and damp locations.