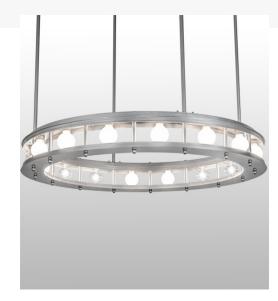

## 49" WIDE ALVA CILINDRO PENDANT | 219695

Item Width or Depth:: 49" Width
Item Weight:: 131 lbs.
Base Type:: E26

Lamping Quantity:: 16
Shape:: G25
Wattage:: 40

Other Family:: Alva
Metal Finish:: Nickel

Inspired by vanity lights in makeup stylist TV studios from Atlanta to Vancouver to Hollywood. This ceiling fixture creates a centerpiece featuring a stunning, impressive array of Round Edison-styled lamps renders a massive illuminating centerpiece for a space where you want to make a design statement. 16 Lamps double as unique pendant elements that offer a popular chic look for reception areas, islands, counters, bars, and other residential, hospitality, and commercial spaces. The Nickel frame and hardware complement nearly any de'cor. The Alva Cilindro Pendant is included in our American-made, American-designed, handcrafted Contemporary Alva Lighting Collection. Manufactured in Yorkville, NY. UL & cUL listed for dry and damp locations.