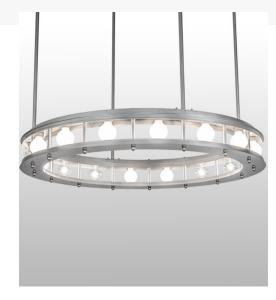

## 49" WIDE ALVA CILINDRO PENDANT | 219695

## **ADDITIONAL INFORMATION**

**Availability::** Custom Crafted In Yorkville, New York Please Allow 56 Days

Item Minimum Height:: 81"
Item Maximum Height:: 81"
Item Length or Depth:: 49" Depth
Item Length or Square:: 49" Length

Item Width or Depth:: 49" Width Item Weight:: 131 lbs.

Lamping

Base Type:: E26
Quantity:: 16
Shape:: G25
Wattage:: 40

Other Family:: Alva
Metal Finish:: Nickel

Inspired by vanity lights in makeup stylist TV studios from Atlanta to Vancouver to Hollywood. This ceiling fixture creates a centerpiece featuring a stunning, impressive array of Round Edison-styled lamps renders a massive illuminating centerpiece for a space where you want to make a design statement. 16 Lamps double as unique pendant elements that offer a popular chic look for reception areas, islands, counters, bars, and other residential, hospitality, and commercial spaces. The Nickel frame and hardware complement nearly any de'cor. The Alva Cilindro Pendant is included in our American-made, American-designed, handcrafted Contemporary Alva Lighting Collection. Manufactured in Yorkville, NY. UL & cUL listed for dry and damp locations.