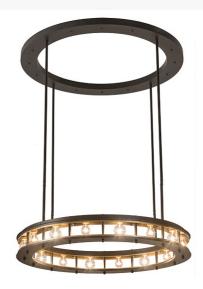

Item Weight:: 110 lbs.
Base Type:: E26

Lamping Quantity:: 16
Shape:: G25
Wattage:: 60

Family:: Alva

Other Metal Finish:: Solar Black Buttered Brass

Inspired by the popular Minimalist Movement, Alva Cilindro features a round profile with 16 Customer Supplied Medium base G25 LED lamps. The curvaceous frame with hardware are featured in a Solar Black finish, with the lower ring's interiors finished in Matte Buttered Brass. Handmade by skilled artisans in Yorkville, NY, this Impressive fixture is available in custom sizes, styles and finishes. Dimmable energy efficient lamping options such as LED are offered. The 49-inch wide pendant is UL and cUL listed for dry and damp locations.