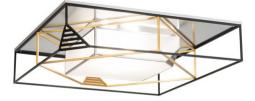

## 49" SQUARE MENDOTA FLUSHMOUNT | 227968

## **ADDITIONAL INFORMATION**

|                | Availability:: Custom Crafted In Yorkville,<br>New York Please Allow 56 Days |
|----------------|------------------------------------------------------------------------------|
|                | Item Maximum Height:: <u>11"</u>                                             |
| Dimensions and | Item Length or Square:: <u>49" Square</u>                                    |
| Weight         | Item Width or Depth:: <u>69" Width</u>                                       |
|                | Item Weight:: 113.5 lbs.                                                     |
|                | Base Type:: E26                                                              |
|                | Lens Color:: Contrail Mist Idalight                                          |
| Lamping        | Quantity:: 4                                                                 |
|                | Shape:: A19 LED                                                              |
|                | Wattage:: 7.7                                                                |
|                | Family:: <u>Mendota</u>                                                      |
| Other          | Metal Finish:: Flat Black Goldtastic And                                     |
|                | Extreme Chrome                                                               |

The material is Steel and Idalight. The finish is Flat Black, Goldtastic, and Extreme Chrome. The diffuser is Contrail Mist Idalight.