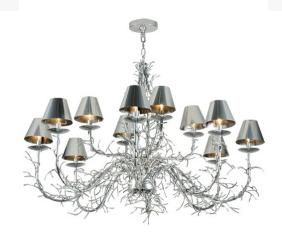

## **48"W TWIGS 12 LT CHANDELIER | 127985**

Item Weight:: 48 lbs.
Base Type:: E12

Lamping

Quantity:: 12 Shape:: B10 Wattage:: 40

Other

Family:: <u>Twigs</u>
Metal Finish:: <u>Extreme Chrome</u>

Expert artisanship embraces Mother Nature. A Grand styled 12 light chandelier with Extreme Chrome Candelabra lamp covers are crowned with color coordinated shades and appear to bud and grow from matching metallic twigs and branches. Custom crafted by highly skilled artisans in our manufacturing facility in Yorkville, NY at the foothills of the Adirondack Mountains. Custom sizes, styles and colors are available, as well as dimmable energy efficient lamping options such as LED. The 48-inch wide chandelier is UL and cUL listed for dry and damp locations.