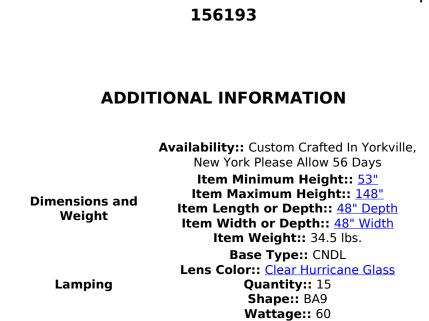

available. UL and cUL listed for dry and damp locations.

Family:: Sienna

Metal Finish:: Textured Black

48"W SIENNA 15 LT TWO TIER CHANDELIER |

Designed as an elegant statement piece for any room, this Sienna chandelier renders two tiers of Clear Hurricane glass shades that are perched on bobeches with scroll like accents that match those on top. This artistic creation features decorative hardware featured in a Black Textured finish. Custom crafted by highly skilled artisans in our 180,000 square foot manufacturing facility in Yorkville, New York. Custom sizes, styles, colors and dimmable energy efficient lamping options