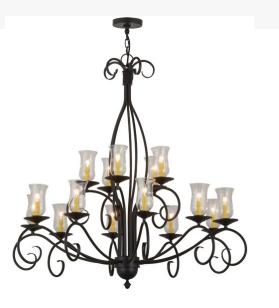

available. UL and cUL listed for dry and damp locations.

Family:: Sienna

Metal Finish:: Textured Black

48"W SIENNA 15 LT TWO TIER CHANDELIER |

Designed as an elegant statement piece for any room, this Sienna chandelier renders two tiers of Clear Hurricane glass shades that are perched on bobeches with scroll like accents that match those on top. This artistic creation features decorative hardware featured in a Black Textured finish. Custom crafted by highly skilled artisans in our 180,000 square foot manufacturing facility in Yorkville, New York. Custom sizes, styles, colors and dimmable energy efficient lamping options