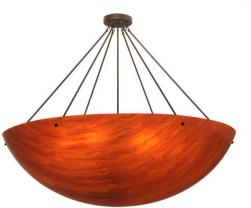

## 48"W RIO SEMI-FLUSHMOUNT | 125631 **ADDITIONAL INFORMATION** Availability:: Custom Crafted In Yorkville, New York Please Allow 56 Days Item Maximum Height:: 40" **Dimensions and** Item Length or Square:: 48" Length Item Width or Depth:: 48" Width Weight Item Weight:: 26 lbs. Base Type:: E26 Lens Color:: Maduro Idalight Quantity:: 8 Lamping Shape:: A19 Wattage:: 60

Family:: Rio

Metal Finish:: Cafe Noir

Other

A voluminous transitional ceiling fixture for residential, hospitality and commercial applications, the Rio evokes a unique stunning look featuring a Maduro Idalight shade and complemented with hardware offered in an Cafe Noir finish. Handcrafted in our Yorkville, NY manufacturing facility, the striking Pendant is available in custom sizes, styles, finishes and dimmable lamping options such as LED. The 48-inch wide pendant is UL and cUL listed for dry and damp locations.