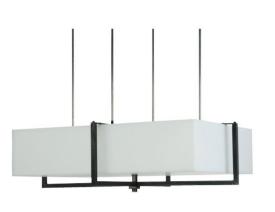

## 48"W QUADRATO BREW PENDANT | 132220

## **ADDITIONAL INFORMATION**

Dimensions and Weight

Lamping

Other

Availability:: Custom Crafted In Yorkville, New York Please Allow 56 Days Item Minimum Height:: 62" Item Maximum Height:: 62" Item Length or Square:: 48" Length Item Width or Depth:: 36" Width Item Weight:: 62 lbs. Lens Color:: Statuario Idalight Family:: Quadrato Metal Finish:: Natural Steel

Extraordinary custom luminaires are created from our broad palette of custom options to satisfy the most challenging aesthetic and functional demands of your lighting project. Quadrato Brew Pendant does not include electrification as it was installed below an existing original high bay lighting fixture in Stone Brewing World Bistro & Gardens, operated by a leading microbreweries and based in San Diego County. We model illuminance specifications and dimmable lamping options, to meet your requirements. Handcrafted in Yorkville, NY, the Pendant features a linear Statuario Idalight diffuser with Natural Steel hardware and frame.