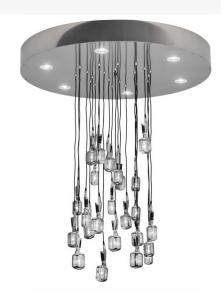

Item Weight:: 80 lbs.

Base Type:: G4
Base Type2:: E26
Quantity:: 24
Quantity2:: 6

Shape:: T3
Shape2:: MR16
Wattage:: 2.2
Wattage2:: 5
Family:: Phonic

Metal Finish:: Chrome

The golden age of radio inspires an innovative lighting design with a heavy art deco influence. This eclectic pendant features 24 unique ribbed microphone styled luminaires which are illuminated with G4 2.2 watt LEDs and cascade downward with hang straight cords from a large round canopy. The canopy is embedded with six downlights, each using a 5-watt MR 16 LED lamp. Handmade in the USA, this fixture is available in custom sizes, designs and finishes, as well as dimmable lamping options. The pendant is UL and cUL listed for damp and dry locations.