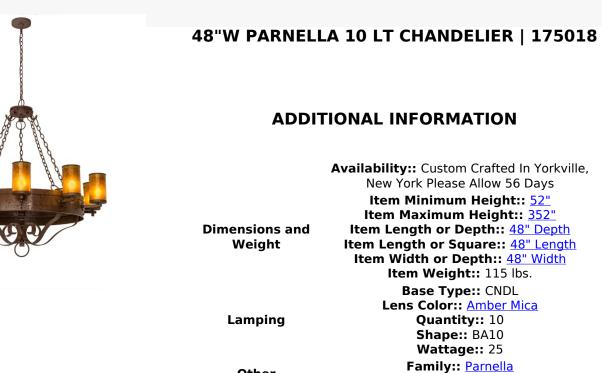

Metal Finish:: Rusty Nail

Other

Custom crafted for the King or Queen in your castle, Parnella presents a touch of warm opulence blended with handsome rustic styling. This chandelier offers an extraordinary transitional style as sparkling illumination evokes from 10 stunning Amber Mica diffusers that adorn the perimeter of this Solid Steel ring with decorative arms and accents in a Rusty Nail finish. This fixture will make a design statement as a centerpiece in any room including an entryway, dining room, lobby, conference room and other locations. Quality materials and hand detailed American craftsmanship are perfected by years of time honored artistry, passed down from generations of prolific artisans. Handcrafted by highly skilled artisans in the USA, this fixture is available in custom sizes, styles, colors and dimmable energy efficient lamping options. Parnella is UL and cUL listed for dry and damp locations.