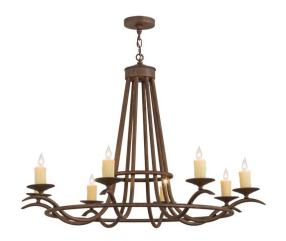

## 48"W OCTAVIA 8 LT CHANDELIER | 158757

Item Weight:: 37 lbs.

Base Type:: E12

Quantity:: 8
Shape:: B10
Wattage:: 60
Family:: Octavia

Metal Finish:: Cortez Gold

Dimensions and Weight

Lamping

Other

Add graceful detail to any interior decor with this well balanced lighting design that provides soft ambient illumination. Eight lvory faux candlelights are perched on bobeches that are embraced by an elegant frame with a richly hued Cortez Gold finish. Custom crafted in our manufacturing facility in the USA, this chandelier is perfect for creating a welcoming environment in any space. Choose a custom color, style, size or lamping option to individualize the look that you need.