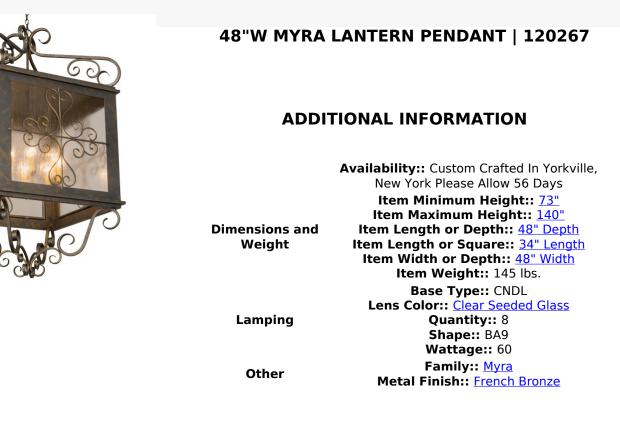

Welcome a handsome revival look into your home or business with this alluring Myra Lantern Pendant, which integrates a distinctive scrolled cross-like motif with fanciful scrolled accents. The cube shaped diffuser features Clear Seeded Glass which reveals an 8 light candelabra featuring Amber faux candlelights and is enhanced with a frame and hardware featured in a French Bronze finish, This handforged steel fixture completes an evocative impression with a compelling design and beautiful ambient illumination. Custom crafted in Yorkville, New York by highly skilled artisans, this fixture is available in custom finishes, sizes and colors, as well as dimmable energy efficient lamping options such as LED. The pendant is UL and cUL listed for damp and dry locations.