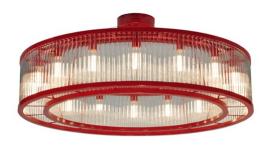

## 48"W MARQUEE PENDANT | 132858

Item Weight:: 70 lbs.

Base Type:: E26

Lens Color:: <u>Crystal Idalight</u>
Lamping Quantity:: 16

Quantity:: 16 Shape:: T10 Wattage:: 150

Other Family:: Marquee
Metal Finish:: Timeless Bronze

Add drama and sophistication paired with distinctive lighting and quality. Marquee is a unique pendant featuring fluted Crystal Idalight that is complemented with trim and hardware offered in a Ruby Red finish. Handmade in the USA, this pendant is offered in custom sizes, styles and finishes, as well as dimmable energy efficient lamping options. UL and cUL listed for damp and dry locations.