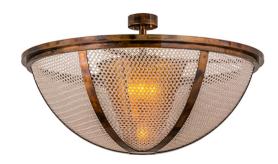

Item Weight:: 55 lbs.
Base Type:: E26

Lens Color:: Amber Mica
Lamping Quantity:: 5

Shape:: A19 Wattage:: 40 Family:: Maille

Other Metal Finish:: Light Burnished Antique

Copper

An intriguingly styled structure with a rotund profile created with Intrecciati Idalight formed with an interlocking ring array of armor-like chainmaille. The Idalight is embraced by a Burnished Transparent Copper finished frame which surrounds a tapered Amber Mica element. The bottom of the fixture features an Amber Mica medallion with matching steel accents and matching Intrecciati Idalight interlocking ring array. This decorative innovation was created by highly skilled artisans at our manufacturing facility in Upstate New York in the USA. Custom sizes, styles and colors are available, as well as dimmable, energy efficient lamping options. This pendant is UL and cUL listed.