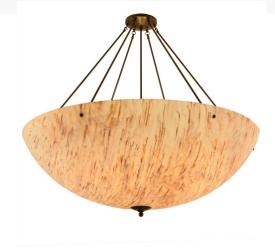

## 48"W MADISON SEMI-FLUSHMOUNT | 156269

## **ADDITIONAL INFORMATION**

**Availability::** Custom Crafted In Yorkville, New York Please Allow 56 Days

Item Maximum Height:: 43"
Item Length or Square:: 48" Length
Item Width or Depth:: 48" Width

Item Weight:: 40 lbs.
Base Type:: MED

Lens Color:: Travertine Idalight

Lamping Quantity:: 8 Shape:: A19

Wattage:: 40
Family:: Madison

Other Metal Finish:: Timeless Bronze

For a sophisticated marbleized look that will add warmth and appeal to any space, Madison is designed with a stunning Travertine Idalight diffuser and complemented with hardware finished in Timeless Bronze. The transitionally styled pendant is perfect for enhancing corridors, lobbies, living rooms and other areas in both residential and commercial environments. This ceiling fixture is crafted by the highly skilled hands of artisans in the Yorkville, New York in the USA. Custom styles, sizes and colors are available, as well as dimmable energy efficient lamping options.