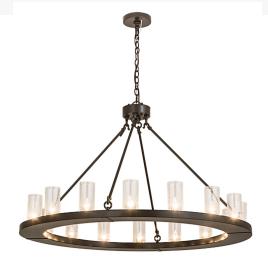

## **48"W LOXLEY 16 LT CHANDELIER | 188650**

Item Weight:: 65 lbs.
Base Type:: E26

Lens Color:: Clear Seeded Glass
Lamping Quantity:: 16

Quantity:: 16 Shape:: B11 Wattage:: 40 Family:: Loxley

Other Metal Finish:: Timeless Bronze

Blending an elegant style with a classic distinguished look, Loxley is custom crafted with 16 Clear Seeded Glass Cylindres perched on a smooth, circular ring. The frame and hardware are featured in a Timeless Bronze finish. The chandelier is ideal for illuminating lobbies, conference rooms, entryways and other large residential and commercial spaces. The fixture is handcrafted by highly skilled artisans in the USA in our manufacturing facility in Yorkville, New York. Custom colors, styles and sizes are available, as well as dimmable energy efficient lamping options such as LED. The 48-inch wide fixture is UL and cUL listed for damp and dry locations.