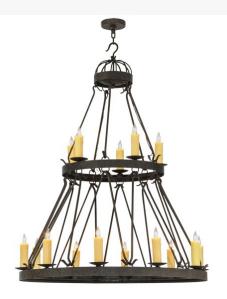

Item Weight:: 88 lbs.

Base Type:: CNDL

Quantity:: 15 Shape:: BA9 Wattage:: 60

Family:: <u>Lakeshore</u>
Metal Finish:: <u>Coffee Bean</u>

Dimensions and Weight

Lamping

Other

Blending an elegant style with a rich luxurious look, the Lakeshore features two Coffee Bean finished steel rings that provide timeless beauty and overall illumination. A total of 15 Ivory faux candlelights are mounted on two tiers of this elaborate structure, each perched on a bobeche. 5 Luminaires are displayed on the top tier and 10 are embraced by the lower ring, making this chandelier ideal for illuminating entryways, foyers, lobbies and other residential and commercial spaces. The chandelier is handcrafted by artisans in the USA in our manufacturing facility in Yorkville, New York. Custom colors, styles and sizes are available, as well as dimmable energy efficient lamping options such as LED. The fixture is UL and cUL listed for damp and dry locations.