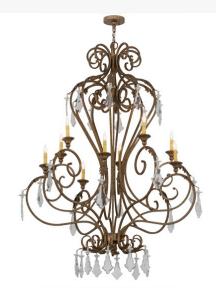

## 48"W JOSEPHINE 10 LT CHANDELIER | 169309

Item Weight:: 70 lbs.

Base Type:: E12

Quantity:: 10 Shape:: B10 Wattage:: 40

Family:: Josephine
Metal Finish:: Spanish Gold

Dimensions and Weight

Lamping

Other

Offering a luxurious charm and elegance, Josephine features an elaborate design with scrolled steel arms and accents in a stunning Spanish Gold finish. The exquisite chandelier reveals 10 Amber faux candlelights perched on bobeches and adorned with metal acanthus leaves and crystal droplets. Custom crafted in the USA, this chandelier is available in custom sizes, styles and colors, as well as dimmable energy efficient lamping options. The chandelier is UL and cUL listed for damp and dry locations.