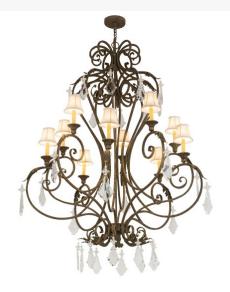

## 48"W JOSEPHINE 10 LT CHANDELIER | 120429

Item Weight:: 70 lbs.

Base Type:: E12 Quantity:: 10 Shape:: B10 Wattage:: 40

Family:: Josephine
Metal Finish:: Pompeii Gold

Dimensions and Weight

Lamping

Other

Offering a luxurious charm and elegance, Josephine features an elaborate design with scrolled steel arms and accents in a stunning Pompeii Gold finish. The exquisite chandelier reveals 10 Amber faux candlelights, crowned with Cream Trumpet Textrene shades and perched on bobeches, and adorned with metal acanthus leaves and sparkling crystal droplets. Custom crafted in the USA, this chandelier is available in custom sizes, styles and colors, as well as dimmable energy efficient lamping options such as LED. Josephine is UL and cUL listed for damp and dry locations.