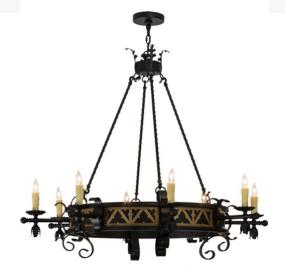

## 48"W FILOMENA 8 LT CHANDELIER | 155072

A sumptuous decorative design featured in a Blackwash finish with Gold colored accents creates the centerpiece of any room in residential and commercial environments. Elaborate arms, scroll-like accents, and eight bobeches embracing Ivory faux candlelights, add a touch of elegance and soft ambient lighting to your interiors. The hub and supports are adorned with ornamentation for a rich, lustrous charm. Crafted by hand in our Yorkville, NY manufacturing facility, this fixture is available in custom sizes, styles and colors, and with dimmable, energy efficient lamping options such as LED. This chandelier is UL and cUL listed for damp and dry locations.