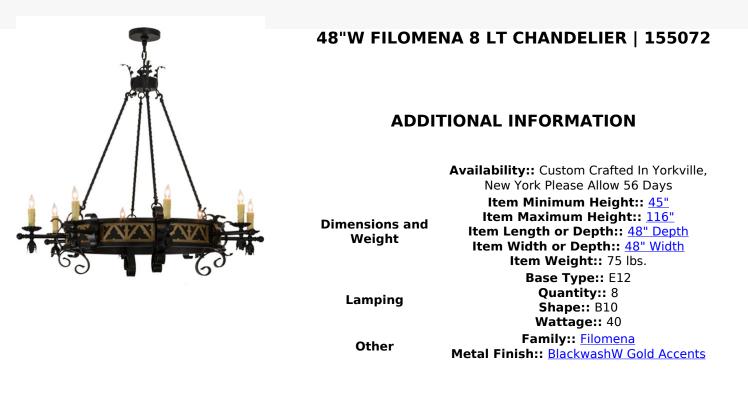

A sumptuous decorative design featured in a Blackwash finish with Gold colored accents creates the centerpiece of any room in residential and commercial environments. Elaborate arms, scroll-like accents, and eight bobeches embracing lvory faux candlelights, add a touch of elegance and soft ambient lighting to your interiors. The hub and supports are adorned with ornamentation for a rich, lustrous charm. Crafted by hand in our Yorkville, NY manufacturing facility, this fixture is available in custom sizes, styles and colors, and with dimmable, energy efficient lamping options such as LED. This chandelier is UL and cUL listed for damp and dry locations.