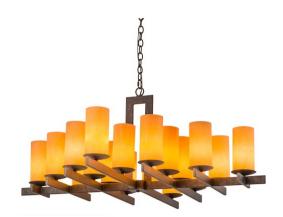

## **48"W DANTE 18 LT CHANDELIER | 168407**

Base Type:: E12

Lens Color:: Amber Quartz Idalight

Lamping Quantity:: 18
Shape:: BA10
Wattage:: 40

Family:: Dante

Other Metal Finish:: Gilded Tobacco

Expert craftsmanship and a distinctive elegance come to light with a luxurious rustic Chandelier that entices all to see. 18 Cylindrical luminaires feature stunning Amber Quartz Idalight which is complemented with a sturdy crossbar frame and hardware in a Gilded Tobacco finish. Custom crafted in our 180,000 square foot manufacturing facility in Yorkville, New York. Custom options include various sizes, colors, designs and dimmable energy efficient lamping options. UL and cUL listed for damp and dry