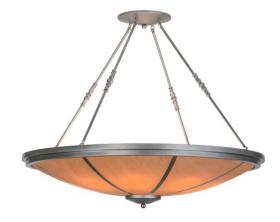

## **ADDITIONAL INFORMATION**

**Availability::** Custom Crafted In Yorkville, New York Please Allow 56 Days

Item Maximum Height:: 38"
Item Length or Square:: 48" Length
Item Width or Depth:: 48" Width
Item Weight:: 43.5 lbs.

Base Type:: MED
Lens Color:: Botticino Idalight

Lamping Quantity:: 8
Shape:: A19
Wattage:: 60

Other Family:: Commerce
Metal Finish:: Nickel

A stunning transitional look for your home or business. Designed with warm Botticino Idalight enhanced by a cool Nickel powder coated finish. The graceful supports featured decorative accents Not just limited to Tiffanies and rustic, we offer every type of lighting from contemporary and modern to the transitional and custom. Handcrafted by highly skilled artisans in our 180,000 square foot manufacturing facility in Yorkville, New York. This fixture is available in custom sizes, styles, colors and dimmable energy efficient lamping options such as LED. UL and cUL listed for damp and dry locations.