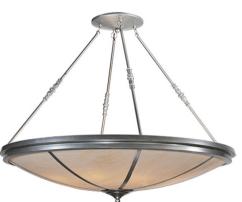

## 48"W COMMERCE SEMI-FLUSHMOUNT | 114904 **ADDITIONAL INFORMATION** Availability:: Custom Crafted In Yorkville, New York Please Allow 56 Days Item Maximum Height:: 38" **Dimensions and** Item Length or Square:: 46.5" Length Item Width or Depth:: <u>46.5" Width</u> Weight Item Weight:: 45 lbs. Base Type:: E26 Lens Color:: Fleshtone Idalight Quantity:: 8 Lamping Shape:: A19 Wattage:: 60

Family:: Commerce

Metal Finish:: Nickel

Other

Bring a stunning transitional look into your home or commercial space. Designed with a cool contemporary Fleshtone Idalight diffuser enhanced with handsome Nickel powdercoat hardware. Perfect for ambient illumination in living rooms, lobbies, conference rooms and other residential and commercial spaces. Handmade in the USA. Custom styles, sizes and designs available. Energy efficient lamping options such as LED are offered. UL and cUL listed for dry and damp locations.