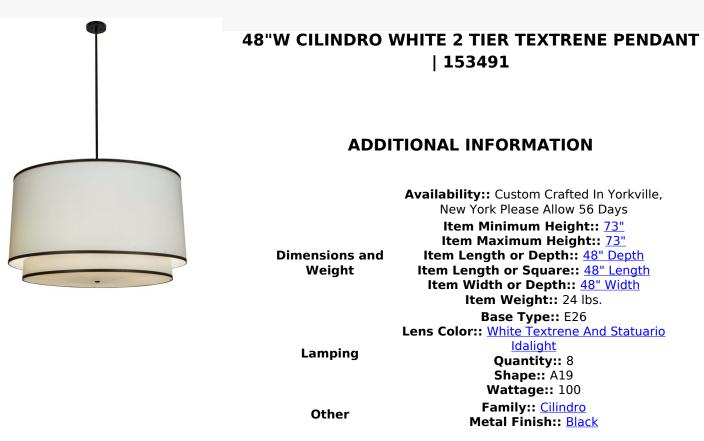

Designed for a clean architectural look specified in modern interiors, this transitional fixture is designed with two tiers featuring White curved fabric shades with a Statuario Idalight bottom diffuser. The canopy and hardware are featured in a Black finish. The pendant is ideal for illuminating a conference room, foyer, lobby and other large spaces. Handcrafted by highly skilled artisans in our 180,000 square foot manufacturing facility in Yorkville, New York. Available in a wide range of custom choices including various designs, colors, sizes and dimmable energy efficient lamping options such as LED. UL and cUL listed for damp and dry locations.