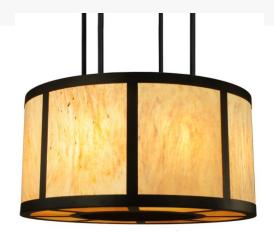

Base Type:: E26

Lens Color:: Randsburg Rock Idalight

Lamping Quantity:: 8
Shape:: A19
Wattage:: 60

Other Family:: Cilindro

Metal Finish:: Oil Rubbed Bronze

Designed with a refined rotund profile, this stunning centerpiece for the ceiling enhances any interior decor. The shade features Randsburg Rock Idalight with a matching bottom diffuser and complemented with a frame and hardware in a handsome Oil Rubbed Bronze finish. Handcrafted by highly skilled artisans in our manufacturing facility in Upstate New York, this transitional styled fixture is available in a wide range of custom choices including various designs, colors, sizes and dimmable energy efficient lamping options such as LED. The fixture is UL and cUL listed for damp and dry locations.