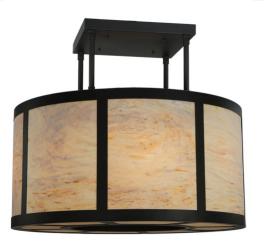

## 48"W CILINDRO VICKSBURG SEMI-FLUSHMOUNT | 133435

## **ADDITIONAL INFORMATION**

Dimensions and Weight

Lamping

Other

Availability:: Custom Crafted In Yorkville, New York Please Allow 56 Days Item Maximum Height:: 38" Item Length or Square:: 48" Length Item Width or Depth:: 48" Width Item Weight:: 111 lbs. Base Type:: E26 Lens Color:: Randsburg Rock Idalight Quantity:: 8 Shape:: A19 Wattage:: 60 Family:: Cilindro Metal Finish:: Oil Rubbed Bronze

Designed with a refined rotund profile, this stunning centerpiece for the ceiling complements any decor. The shade features Randsburg Rock Idalight which is enhanced with a matching bottom diffuser and enhanced with a frame and hardware in an Oil Rubbed Bronze finish. Handcrafted by highly skilled artisans in our manufacturing facility in Upstate New York, this transitional styled fixture is available in a wide range of custom choices including various designs, colors, sizes and

dimmable energy efficient lamping options such as LED. The fixture is UL and cUL listed for damp and dry locations.