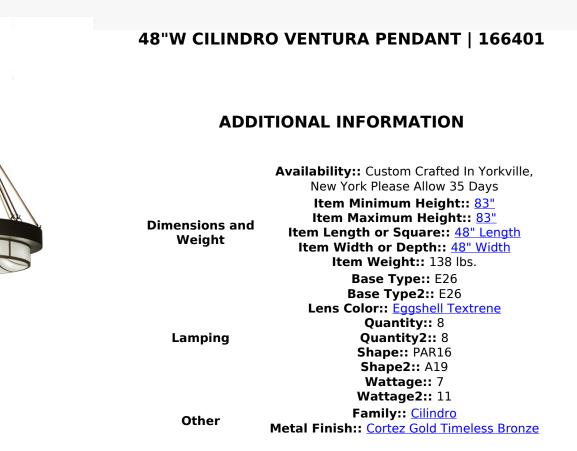

The Cilindro Ventura is designed by Donna Watson-Rossmoore and Patricia Biechler of Donna Watson-Rossmoore Designs of Winter Garden, FL. American craftsmanship creates the beauty of fine lighting with Cilindro Ventura. A Timeless Bronze finished ring embraces a stunning Statuario Idalight diffuser enveloped in an Eggshell Textrene and complemented with straight lines featured in a Cortez Gold finish. The canopy, supports and hardware are also featured in a Cortez Gold finish. 8 Customer-supplied inner LED lamps highlight the decorative beauty of Idalight and 8 additional LED lamps provide uplighting for visual comfort and ambiance. Custom sizes, designs, colors and lamping options available. UL and cUL listed.