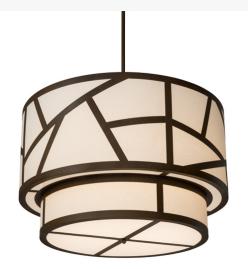

Item Weight:: 65 lbs.
Base Type:: E26

Lens Color:: Natural Textrene
Lamping Quantity:: 8

Shape:: A19
Wattage:: 60
Family:: Cilindr

Other

Family:: Cilindro
Metal Finish:: Rustic Iron

Like an artist creating a striking mosaic masterpiece, this ceiling pendant reveals a stunning design featuring dramatic lines across a Natural Textrene shade which is enhanced with a Statuario Idalight bottom diffuser. This unique curved, double tiered pendant is complemented with a frame, decorative accents and hardware featured in a Rustic Iron finish. Created by our artisans in the USA, this Grand styled fixture is available in custom sizes, styles and colors, as well as dimmable lamping options such as LED. The 48-inch wide fixture is UL and cUL listed for damp and dry locations.