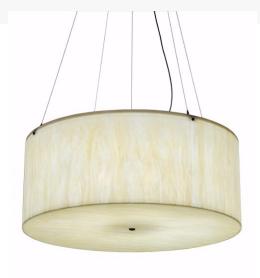

## 48"W CILINDRO PENDANT | 182124

Item Weight:: 77.5 lbs.
Base Type:: GU24

Lens Color:: Sahara Taupe Idalight

Lamping Quantity:: 8
Shape:: A19
Wattage:: 12 LED

Other Family:: Cilindro
Metal Finish:: Timeless Bronze

Offering sophistication with a distinctive luxurious look, this Cilindro pendant features a round Sahara Taupe shade complemented with a matching bottom diffuser. The ceiling fixture is enhanced with accents and hardware featured in a Timeless Bronze finish. This fixture was created by the hands of highly skilled artisans at our manufacturing facility in Upstate New York in the USA. Custom sizes, styles and colors are available, as well as dimmable, energy efficient lamping options. The 4-foot wide fixture is UL and cUL listed for damp and dry locations.