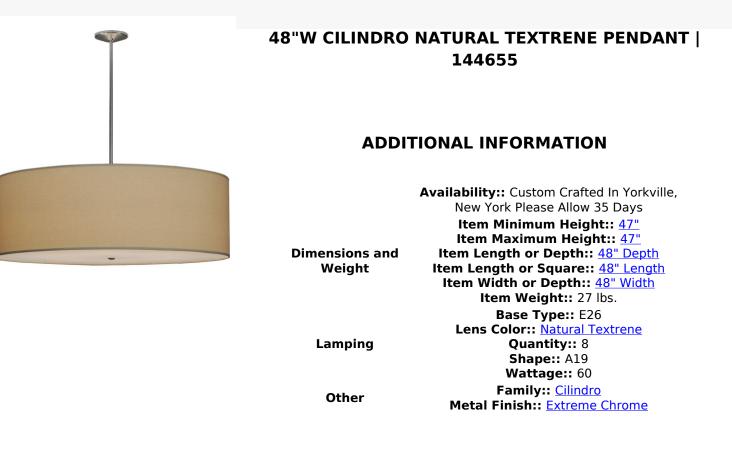

Designed with a curvaceous profile that fits into luxury homes, hotels and other commercial and hospitality locations. This versatile pendant defines a distinctive sophisticated aesthetic. The Natural Textrene shade is complemented with hardware featured in an Extreme Chrome finish and enhanced with a Statuario Idalight bottom diffuser. Custom crafted by highly skilled artisans in our 180,000 square foot manufacturing facility in Yorkville, NY. Custom sizes, finishes and diffuser colors available. UL and cUL listed for dry and damp locations however we do not recommend installing it in spaces that experience a large amount of moisture due to the fabric shade.