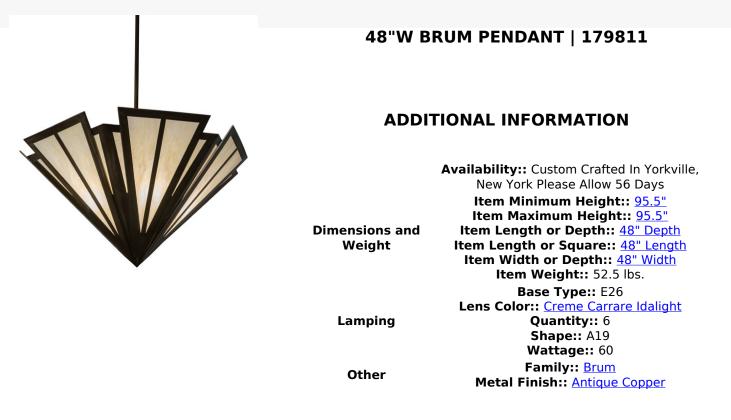

Like the famed deco designs showcased in Hollywood theaters, Brum transforms Creme Carrare Idalight into a cool abstract lighting design. Striking art glass defines an extraordinary V shaped pendant which is complemented with decorative accents, frame and hardware featured in an Antique Copper finish. The fixture is ideal for nearly any room in fine homes, resorts, hotels and restaurants. Custom crafted by highly skilled artisans in the USA, this fixture is available in custom designs, sizes and colors, as well as dimmable energy efficient lamping options such as LED. The pendant is UL and cUL listed for damp and dry locations.