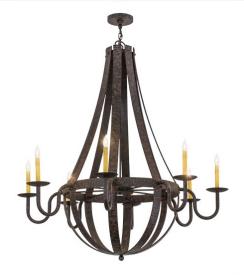

## 48"W BARREL STAVE METALLO 8 LT CHANDELIER | 169875

Item Weight:: 104 lbs.

Base Type:: E12

Quantity:: 8

Shape:: B10

Wattage:: 60
Family:: Barrel Stav

Other Family:: Barrel Stave
Metal Finish:: Coffee Bean

Rugged rustic charm blends with gothic beauty. The chandelier is inspired by antique staves traditionally bound by metal hoops in the construction of beer/whisky barrels and wine casks. Coffee Bean finished curved arms of solid steel support bobeches accented with eight Ivory faux candlelights, which line up like soldiers at attention in abeyance of the barrel to which they serve. Ideal for lobbies, foyers, banquet rooms, and reception areas. Custom crafted by skilled artisans in our 180,000-square-foot manufacturing facility in Yorkville, New York, this fixture is UL and cUL listed for damp and dry locations and featured in a private residence in Amherst, New Hampshire.