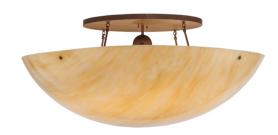

## 48"W ARTESIA SEMI-FLUSHMOUNT | 144292

## **ADDITIONAL INFORMATION**

**Availability::** Custom Crafted In Yorkville, New York Please Allow 56 Days

Dimensions and Weight Item Width or Depth:: 48" Width

Item Weight:: 41 lbs.
Base Type:: E26

Lens Color:: Sahara Taupe Idalight

Lamping Quantity:: 8
Shape:: A19
Wattage:: 60

Other Family:: Artesia
Metal Finish:: Cortez Gold

Offering a stunning, sophisticated textured look, Artesia is ideal for beautiful ambient illumination over tables and counters in residential, retail, restaurant and commercial applications. This striking design features a Sahara Taupe Idalight shade complemented with hardware featured in a Cortez Gold finish. This stylish versatile fixture fits into any decor ranging from Deco and Nouveau to Traditional and Modern. Handcrafted by highly skilled artisans in the Yorkville, New York manufacturing facility. Custom styles, sizes and colors available. Dimmable energy efficient lamping options such as LED available. The 48-inch wide semi-flushmount is UL and cUL listed for dry and damp locations.