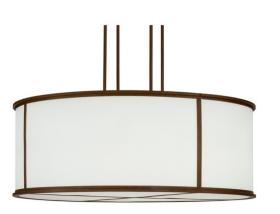

Clean, smooth architectural look. Curved panels and lower diffuser designed in a contemporary Statuario Idalight complemented with Rustic Iron finished hardware. Ideal for lobbies, conference rooms, and other areas. Handcrafted in the USA by highly skilled artisans. Energy efficient lamping options such as LED are available. Custom colors, sizes and styles offered. The pendant UL and cUL listed for dry and damp locations.